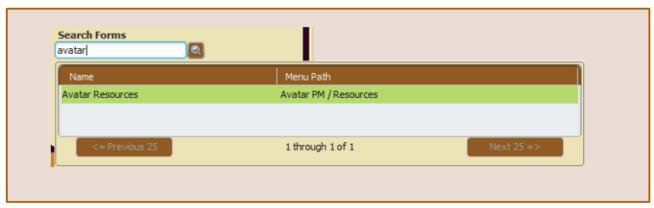

#### Resources

See the Santa Cruz Avatar webpage. This Informational Notice is available for future reference.

http://www.santacruzhealth.org/hsahome/hsadivisions/behavioralhealth/avatarresources.aspx

**INSERT SCREEN SHOT** 

The MHP documentation Manual and related Progress Note Tutorial Guides will be/have been?? updated to reflect this change.

The easy way to get to the web page is to type Avatar into the Search Forms blank when you are in Avatar. Click on Avatar Resources and this will launch the web page.